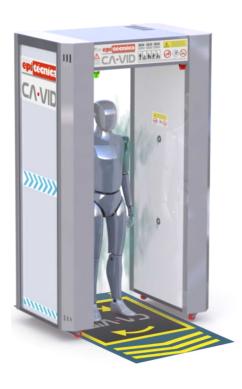

# **STERLIZATION**

### Disinfectant Portal

Indoor and Outdoor use

- ✓ Pass through 15 seconds.
- ✓ Non wet solution, using nanotechnology micron micro drops.
- ✓ Portal senses presence of person and will produce 20-micron drops.

- ✓ ADA compliant
- ✓ Disinfection mixture eliminates 99.9 percent of germs.
- ✓ Mixture refills extra.
- ✓ Mixture refill subscriptions available.