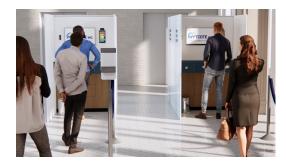

#### **CLEARSCAN**

Facial Recognition and Temperature Detection

For the control and prevention of infectious diseases.

- ✓ ThermoScan pass or fail temperature scan.
- ✓ Alerts sent to production.
- ✓ Zero Contact.

- ✓ Facial Recognition with and without mask requirement.
- ✓ Quick and accurate up to 3 feet.