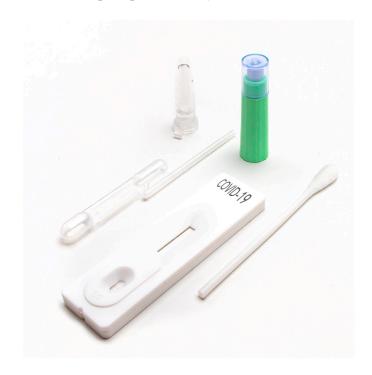

## Rapid Antibody Test For Coronavirus COVID-19

SARS-CoV-2 IgM/IgG Antibody Fast Detection Kit

We provide tested antibody fast detection kits for your entire staff with enough kits to retest those who test positive. **Our** test is 98.5% accurate within 3 minutes.

#### Our Test Kits WORK

#### FIVE Leading Reasons to Buy from Wytcote

- 1. FDA: Tests that have Emergency Use Authorization.
- 2. All tests have been independently validated.
- 3. Specificity >95%
- 4. Sensitivity > 95%
- 5. Paid Results using lateral flow technology.