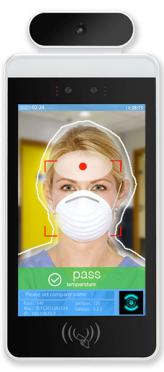

#### **CLEARSCAN**

Facial Recognition and Temperature Detection

For the control and prevention of infectious diseases.

- ✓ ThermoScan pass or fail temperature scan.
- ✓ Alerts sent to production.
- ✓ Zero Contact.

- ✓ Facial Recognition with and without mask requirement.
- ✓ Quick and accurate up to 3 feet.