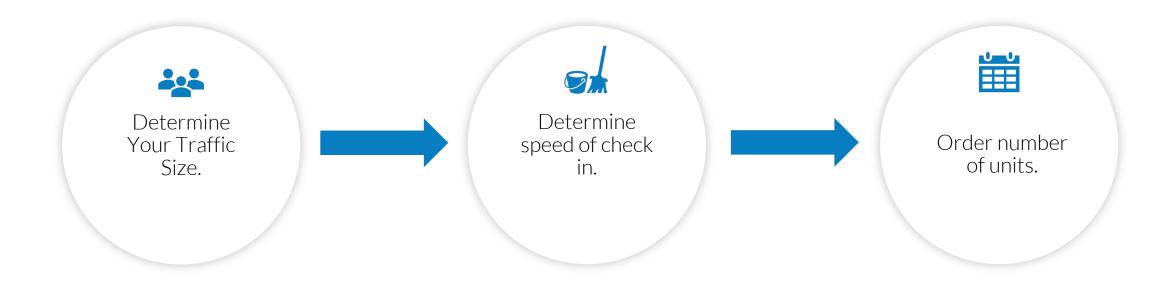

## Have Control of Your Workspace

- ✓ A single-entry point for employees and visitors.
- ✓ Quick and simple screening.
- ✓ Daily testing if required.
- ✓ Wrist bands for "safe" identification.
- ✓ Secure data storage of medical information.

## Location Check In Kiosk

Ideal for location or small entryway

- ✓ Check in questionnaire based on CDC screening recommendations.
- ✓ Log of each individual check in.
- ✓ Ultra secure HIPAA compliant data storage.
- ✓ Reports of log in and results stored/can also be forwarded to HR.
- ✓ Automated touchless ThermoScan pass or fail temperature scan.

## Location Check In Kiosk

Larger Permanent Installation with Branding

Two Station Kiosk (front and back): Option A

Four Station Kiosk (front and back): Option B

- ✓ 31" Interactive Screen
- ✓ Touch Stylus
- ✓ Gloves & Masks
- ✓ Touchless Temperature Sensing
- ✓ Registration Entry