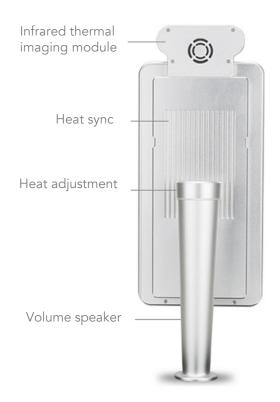

#### **CLEARSCAN**

Facial Recognition and Temperature Detection

For the control and prevention of infectious diseases.

- ✓ ThermoScan pass or fail temperature scan.
- ✓ Alerts sent to production.
- ✓ Zero Contact.

- ✓ Facial Recognition with and without mask requirement.
- ✓ Quick and accurate up to 3 feet.