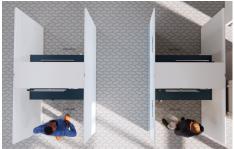

### Disinfectant Portal

Indoor and Outdoor use

- ✓ Pass through 15 seconds.
- ✓ Non wet solution, using nanotechnology micron micro drops.
- ✓ Portal senses presence of person and will produce 20-micron drops.

- ✓ ADA compliant
- ✓ Disinfection mixture eliminates 99.9 percent of germs.
- ✓ Mixture refills extra.
- ✓ Mixture refill subscriptions available.