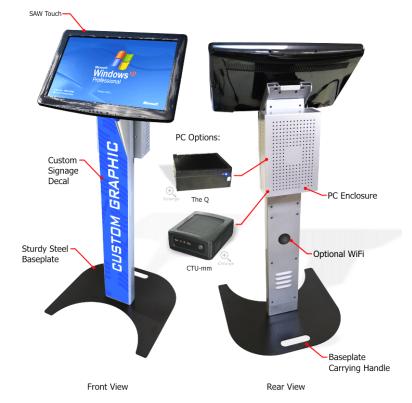

## Location Check In Kiosk

Ideal for location or small entryway

- ✓ Check in questionnaire based on CDC screening recommendations.
- ✓ Log of each individual check in.
- ✓ Ultra secure HIPAA compliant data storage.
- ✓ Reports of log in and results stored/can also be forwarded to HR.
- ✓ Automated touchless ThermoScan pass or fail temperature scan.

## Location Check In Kiosk

Larger Permanent Installation with Branding

Two Station Kiosk (front and back): Option A

Four Station Kiosk (front and back): Option B

- ✓ 31" Interactive Screen
- ✓ Touch Stylus
- ✓ Gloves & Masks
- ✓ Touchless Temperature Sensing
- ✓ Registration Entry

- ✓ Pre-entry Screening Questionnaire
- ✓ ID Badge Print Capability
- Facial Recognition that includes mask wearing.

CONFIDENTIAL & PROPRIETARY ALL RIGHTS RESERVED

**SCREENING** 