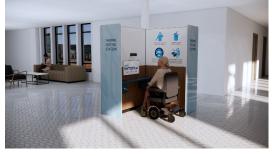

## Location Check In Kiosk

Ideal for location or small entryway

- ✓ Check in questionnaire based on CDC screening recommendations.
- ✓ Log of each individual check in.
- ✓ Ultra secure HIPAA compliant data storage.
- ✓ Reports of log in and results stored/can also be forwarded to HR.
- ✓ Automated touchless ThermoScan pass or fail temperature scan.

## Location Check In Kiosk

Larger Permanent Installation with Branding

Two Station Kiosk (front and back): Option A

Four Station Kiosk (front and back): Option B

- ✓ 31" Interactive Screen
- ✓ Touch Stylus
- ✓ Gloves & Masks
- ✓ Touchless Temperature Sensing
- ✓ Registration Entry

- ✓ Pre-entry Screening Questionnaire
- ✓ ID Badge Print Capability
- Facial Recognition that includes mask wearing.

CONFIDENTIAL & PROPRIETARY ALL RIGHTS RESERVED

**SCREENING** 