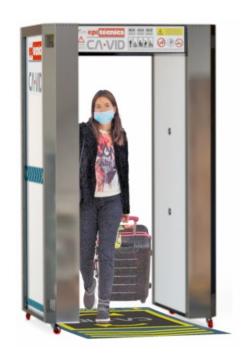

# **STERLIZATION**

### Disinfectant Portal

Indoor and Outdoor use

- ✓ Pass through 15 seconds.
- ✓ Non wet solution, using nanotechnology micron micro drops.
- ✓ Portal senses presence of person and will produce 20-micron drops.

- ✓ ADA compliant
- ✓ Disinfection mixture eliminates 99.9 percent of germs.
- ✓ Mixture refills extra.
- ✓ Mixture refill subscriptions available.